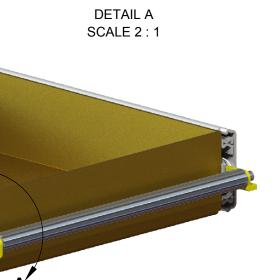

Y\_DRL-S001-XXXXX-A01
COMES IN 12 FOOT
LENGTH AND IS CUT TO
ORDER. TUBE LENGTH
SHOULD NOT EXCEED 36" TO
PREVENT EXCESSIVE FLEX.

INSIDE OF TUBE IS HEX SHAPE TO HOLD NUT WHILE TIGHTENING AND TO PREVENT TUBE FROM ROTATING AFTER INSTALL.