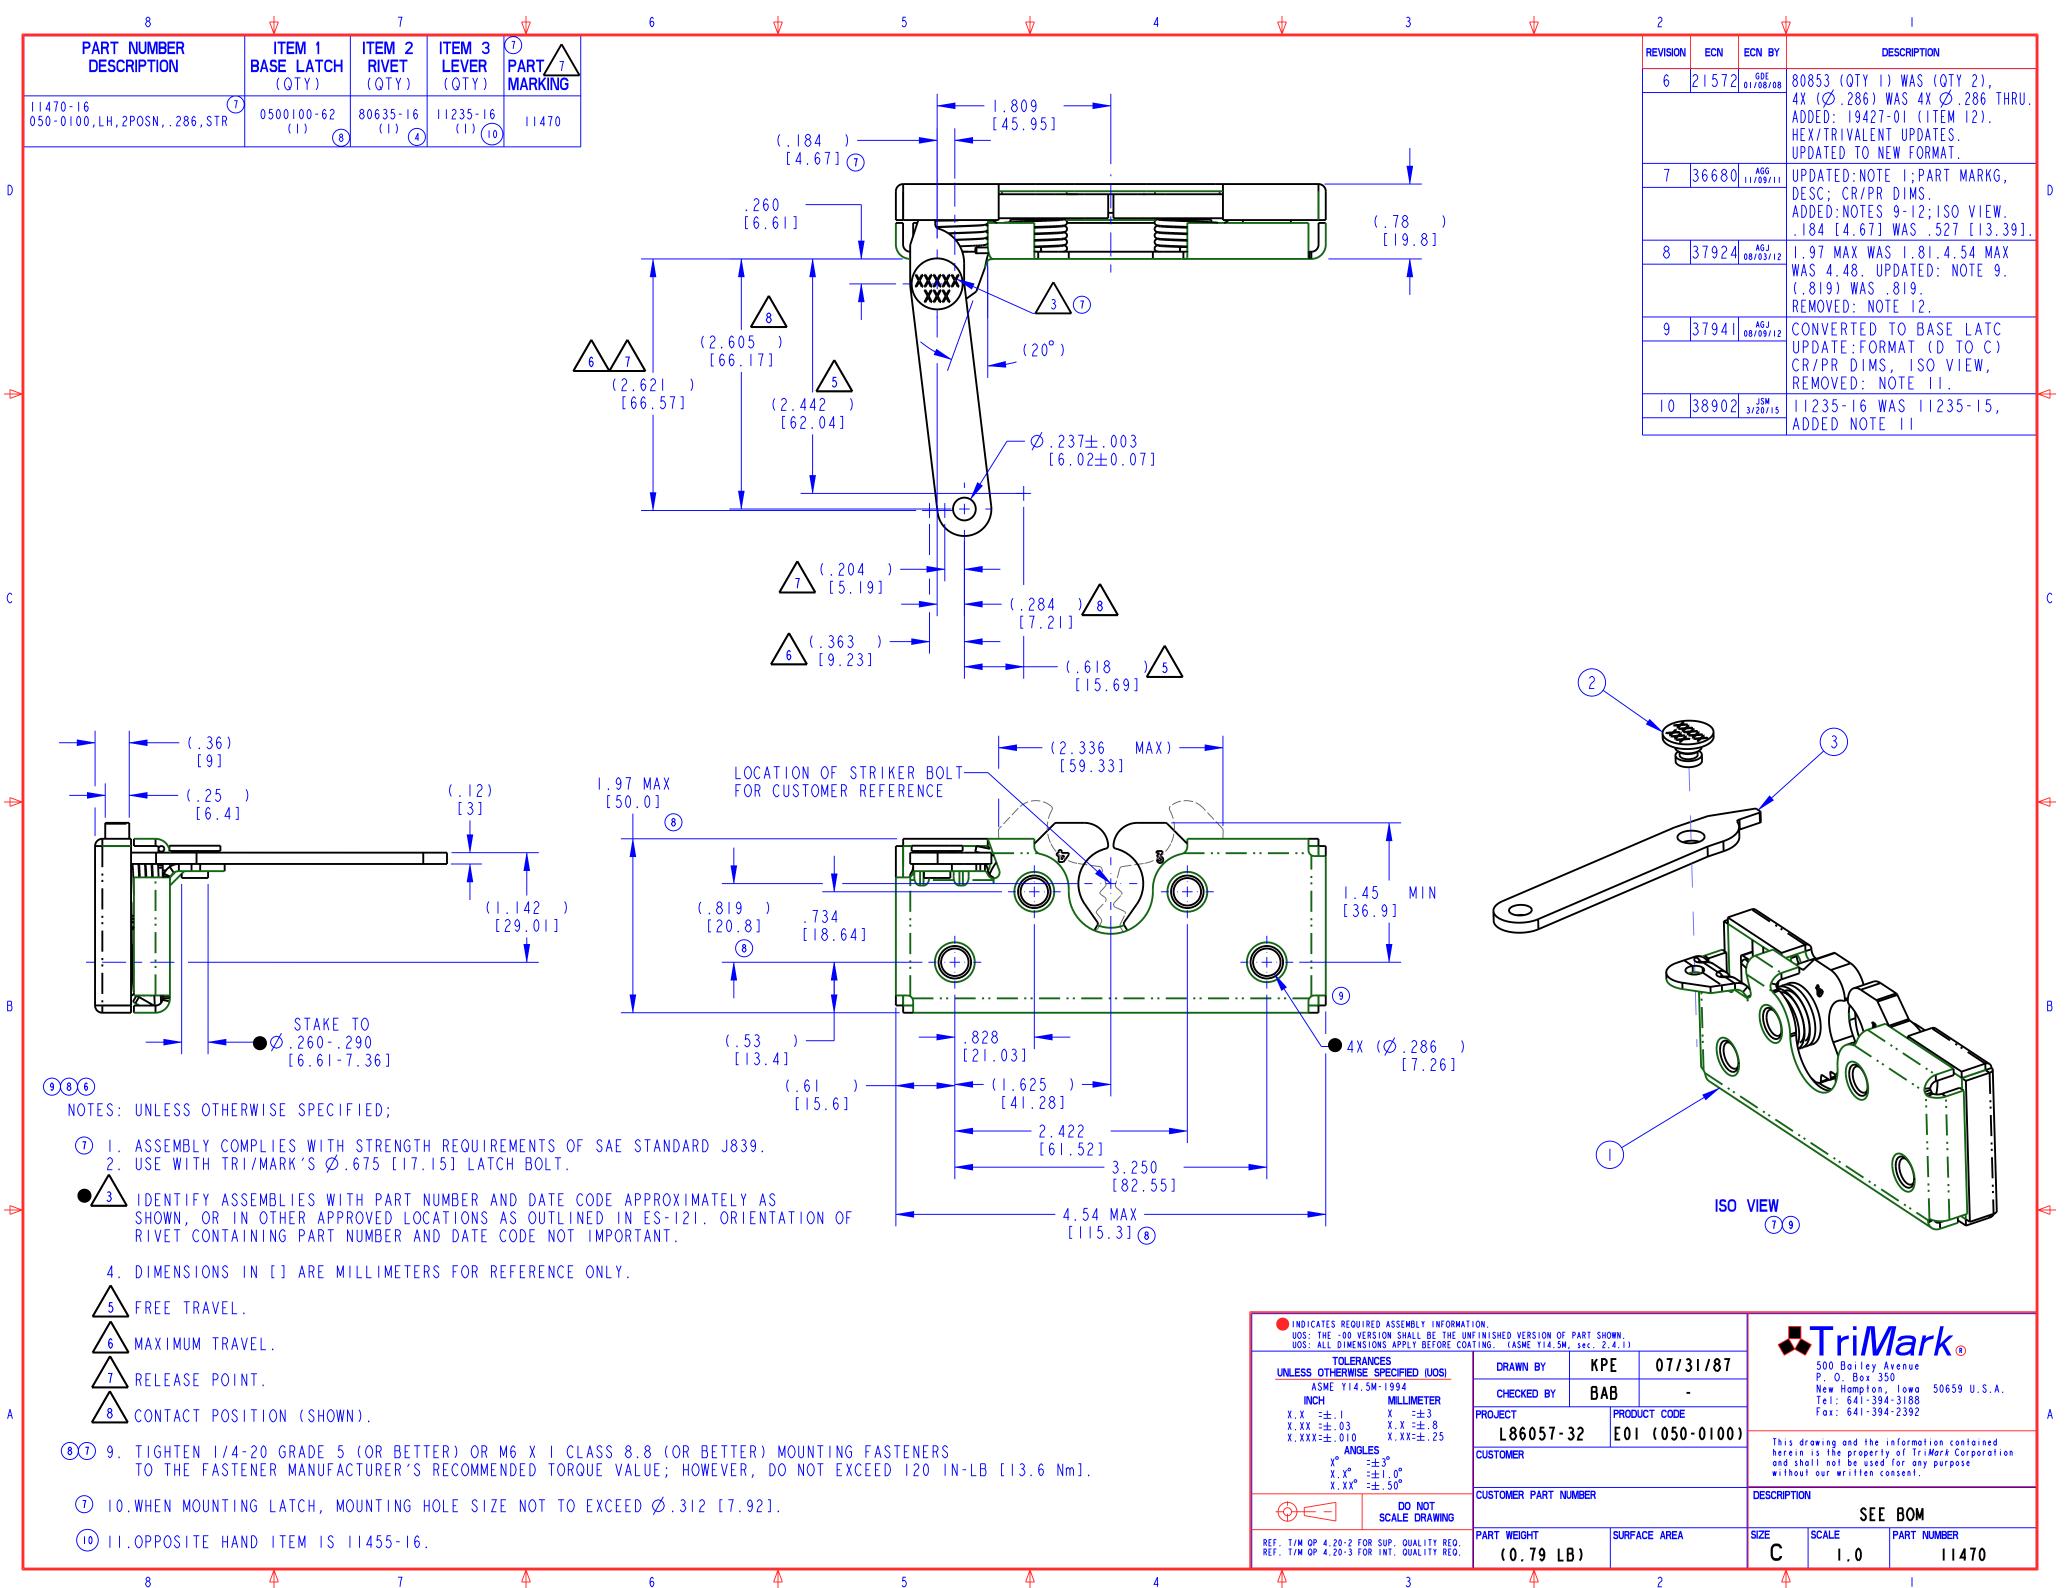

| INDICATES REQUIRED ASSEMBLY INFORMATION.<br>UOS: THE -OO VERSION SHALL BE THE UNFINISHED VERSION OF PART SHOWN.<br>UOS: ALL DIMENSIONS APPLY BEFORE COATING. (ASME Y14.5M, sec. 2.4.1) |                          |                          |                      |                                                                                                                                                                              |                                    | <b>♣</b> Tri <i>Mark</i> ₀                          |              |             |  |
|----------------------------------------------------------------------------------------------------------------------------------------------------------------------------------------|--------------------------|--------------------------|----------------------|------------------------------------------------------------------------------------------------------------------------------------------------------------------------------|------------------------------------|-----------------------------------------------------|--------------|-------------|--|
| TOLER<br>UNLESS OTHERWIS                                                                                                                                                               | DRAWN BY                 | NN BY КР                 |                      | 07/31/87                                                                                                                                                                     | 500 Bailey Avenue<br>P. O. Box 350 |                                                     |              |             |  |
| ASME YI4.5M-1994<br>INCH MILLIMETER                                                                                                                                                    |                          | CHECKED BY               | BA                   | В                                                                                                                                                                            | -                                  | New Hampton, lowa 50659 U.S.A.<br>Tel: 641-394-3188 |              |             |  |
| X.X =±.I<br>X.XX =±.03                                                                                                                                                                 | X =±3<br>X.X =±.8        | PROJECT                  |                      | PRODUCT CODE                                                                                                                                                                 |                                    | Fax: 641-394-2392                                   |              |             |  |
| X.XXX=±.010<br>_ <b>ANG</b>                                                                                                                                                            | L86057-32 E01 (050-0100) |                          |                      | This drawing and the information contained<br>herein is the property of Tri <i>Mark</i> Corporation<br>and shall not be used for any purpose<br>without our written consent. |                                    |                                                     |              |             |  |
| Х <sup>°</sup><br>Х.Х <sup>°</sup>                                                                                                                                                     |                          |                          |                      |                                                                                                                                                                              |                                    |                                                     |              |             |  |
|                                                                                                                                                                                        | X.XX° =±.50°             |                          | CUSTOMER PART NUMBER |                                                                                                                                                                              |                                    |                                                     |              |             |  |
| SCALE DRAWING                                                                                                                                                                          |                          |                          |                      |                                                                                                                                                                              |                                    |                                                     |              |             |  |
| REF. T/M OP 4.20-2 FOR SUP. QUALITY REO.<br>REF. T/M OP 4.20-3 FOR INT. QUALITY REO.                                                                                                   |                          | PART WEIGHT<br>(0.79 LB) |                      | SURFACE AREA                                                                                                                                                                 |                                    | SIZE<br>C                                           | scale<br>I.0 | PART NUMBER |  |
| 4                                                                                                                                                                                      | 3                        | 4                        |                      |                                                                                                                                                                              | 2                                  | 4                                                   |              |             |  |