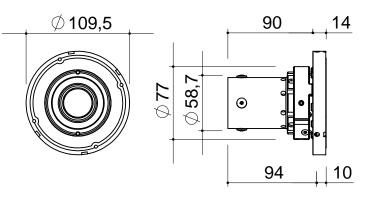

## M2 BASE MODULE KOCKON SB 105

Kockon 105 Mach II SB (Short Barrel) sub assembly for neck mounting, ready to receive one of many different cap options as listed in accessories section of spec sheet. For tanks necks having 2-points internal bayonet fitting 105mm. CANNOT BE USED AS STANDALONE UNIT.

### TECHNICAL DATA

| SPECIFICA                                             | TIONS                              |           |                                                                                                                                                                                                                                                                                                                                                                                              |     |  |
|-------------------------------------------------------|------------------------------------|-----------|----------------------------------------------------------------------------------------------------------------------------------------------------------------------------------------------------------------------------------------------------------------------------------------------------------------------------------------------------------------------------------------------|-----|--|
| Main body material Alumini                            |                                    | Aluminiu  | Jm                                                                                                                                                                                                                                                                                                                                                                                           |     |  |
| Cage/float/filter material Aceta                      |                                    | Acetalic  | ic resin and Polyethylene LD, suitable for immersion in the fuel                                                                                                                                                                                                                                                                                                                             |     |  |
| Gasket material SBR                                   |                                    | SBR Ruk   | Rubber                                                                                                                                                                                                                                                                                                                                                                                       |     |  |
| Finishing Bla                                         |                                    | Black Ar  | lack Anodized                                                                                                                                                                                                                                                                                                                                                                                |     |  |
| Weight 760                                            |                                    | 760 g     | 30 g                                                                                                                                                                                                                                                                                                                                                                                         |     |  |
| Fuel Flow Rate (It/min) 120                           |                                    | 120       | 20                                                                                                                                                                                                                                                                                                                                                                                           |     |  |
| PACKAGIN                                              | G                                  |           |                                                                                                                                                                                                                                                                                                                                                                                              |     |  |
| Package type Carton b                                 |                                    | Carton k  | IOX IIIIIIIIIIIIIIIIIIIIIIIIIIIIIIIIIII                                                                                                                                                                                                                                                                                                                                                      |     |  |
| Package dimensions (cm) 12x1                          |                                    | 12x16x12  | x16x12                                                                                                                                                                                                                                                                                                                                                                                       |     |  |
| Package contents Anti                                 |                                    | Anti the  | nti theft device, lid, adapter, multilanguage manual                                                                                                                                                                                                                                                                                                                                         |     |  |
| Multipack 10 p                                        |                                    | 10 pcs ir | pcs in master carton box                                                                                                                                                                                                                                                                                                                                                                     |     |  |
| Multipack dimensions (cm) 39x26x                      |                                    | 39x26x3   | 33                                                                                                                                                                                                                                                                                                                                                                                           |     |  |
|                                                       |                                    |           |                                                                                                                                                                                                                                                                                                                                                                                              |     |  |
| ACCESSOF                                              | RIES                               |           |                                                                                                                                                                                                                                                                                                                                                                                              |     |  |
| code                                                  | item                               |           | description                                                                                                                                                                                                                                                                                                                                                                                  | qty |  |
| 786015100                                             | 5100 PL-CAP KIT FOR M2 BASE MODULE |           | Upgrade Kit which fits on Kockon Mach II base module. The kit is<br>composed of an acetalic resin cap mounting ring which fixes using 4<br>screws (supplied with kit) and an o-ring which seats the cap mounting<br>ring onto the upper plate of the Kockon. Includes a low profile locking<br>cap with 105 type 2 point bayonet mount and bunjee chain allowing cap<br>to dangle when open. |     |  |
| 786015101 XXL-CAP KIT W/LOCK FOR M2 XL<br>BASE MODULE |                                    | OR M2 XL  | grade Kit which fits on Kockon Mach II base module. The kit is<br>nposed of a extra-extra low thermoplastic cap mounting ring which<br>es using 4 screws (supplied with kit) and a dedicated gasket which<br>ts the cap mounting ring onto the upper plate of the Kockon.<br>Indes a low profile locking cap with automotive type 2 point bayonet<br>unt and locking key.                    |     |  |