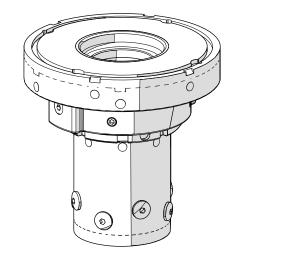

## M2 BASE MODULE KOCKON SB 105

Kockon 105 Mach II SB (Short Barrel) sub assembly for neck mounting, ready to receive one of many different cap options as listed in accessories section of spec sheet. For tanks necks having 2-points internal bayonet fitting 105mm. CANNOT BE USED AS STANDALONE UNIT.

CODEDESCRIPTION774521001M2 BASE MODULE KOCKON SB 105