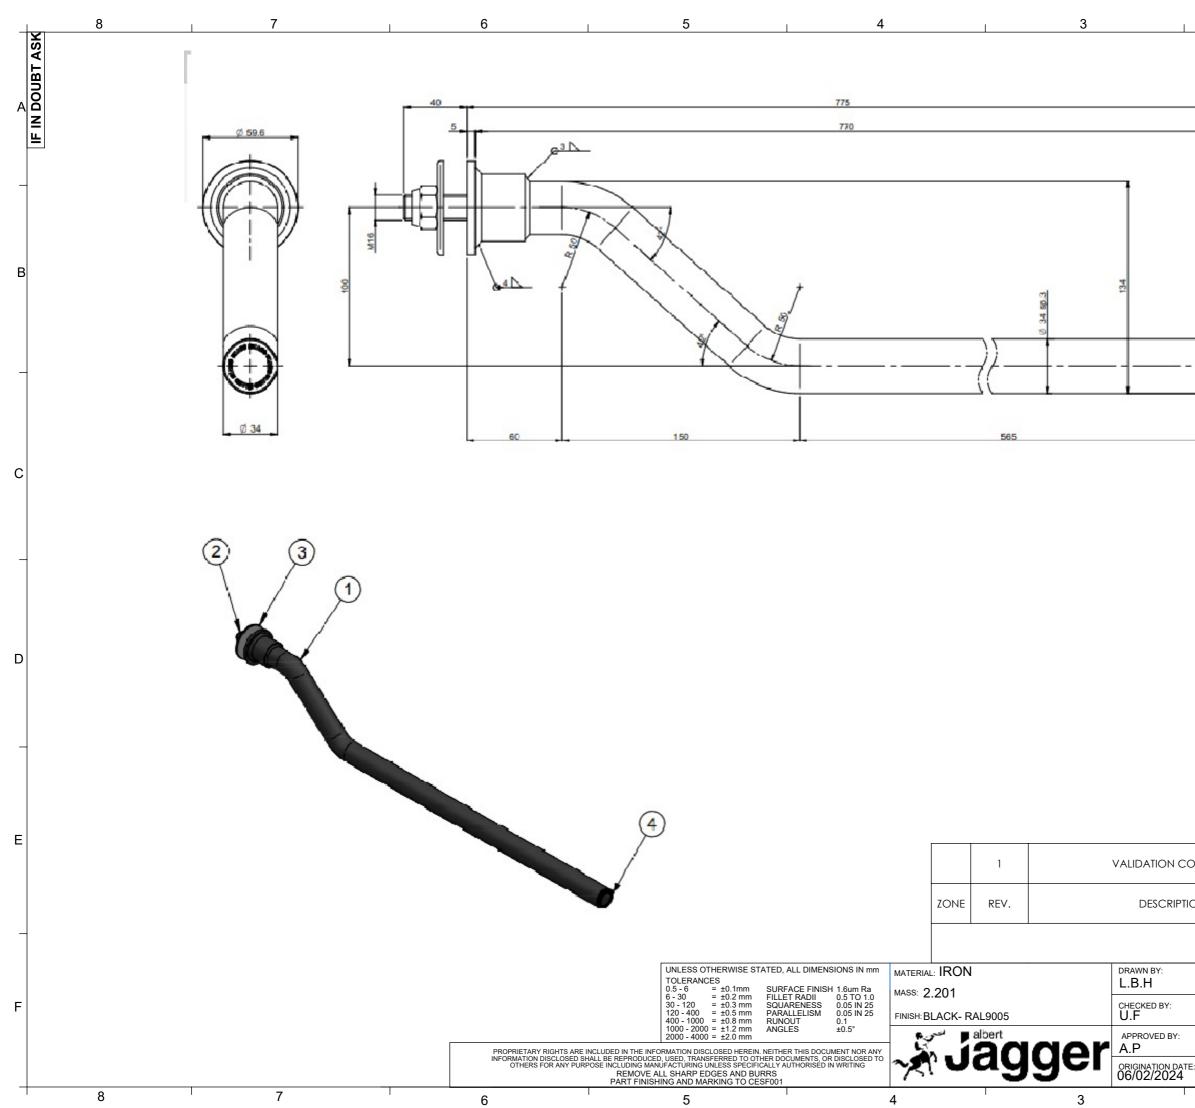

|                                         | 2                          |            | L ,              | 1               | -        |
|-----------------------------------------|----------------------------|------------|------------------|-----------------|----------|
|                                         |                            |            |                  | IF IN DOUBT ASK |          |
|                                         |                            |            |                  |                 |          |
| 1                                       | 3.3                        |            |                  |                 | A        |
| -                                       |                            |            |                  |                 |          |
|                                         |                            |            |                  |                 | _        |
|                                         |                            |            |                  |                 |          |
|                                         |                            |            |                  |                 |          |
|                                         |                            |            |                  |                 | В        |
|                                         |                            |            |                  |                 |          |
|                                         |                            |            |                  |                 |          |
|                                         |                            |            |                  |                 | _        |
|                                         |                            |            |                  |                 |          |
|                                         |                            |            |                  |                 |          |
|                                         |                            |            |                  |                 | С        |
|                                         |                            |            |                  |                 |          |
|                                         |                            |            |                  |                 |          |
|                                         |                            |            |                  |                 | _        |
|                                         |                            |            |                  |                 |          |
|                                         |                            |            |                  |                 |          |
|                                         |                            |            |                  |                 | D        |
|                                         |                            |            |                  |                 |          |
|                                         |                            |            |                  |                 |          |
|                                         |                            |            |                  |                 | _        |
|                                         |                            |            |                  |                 |          |
|                                         |                            |            |                  |                 | Е        |
| OMPLETE                                 |                            | 08/02/2024 |                  | A.P             | -        |
| ION                                     |                            | DATE       |                  | APPROVED        |          |
| REVISIONS                               |                            |            |                  |                 | _        |
| DESCRIPTION:<br>WINGSTAY CRANKED 34MM X |                            |            |                  |                 |          |
| 775MM BLACK SINGLE<br>FIXING            |                            |            | BOLT             | A3              | F        |
|                                         | NUMBER:<br>6688-18200101   | REVISION:  | SHEET:<br>1 of 1 |                 |          |
| E:                                      | REF SCALE 1:2 WHEN PRINTER |            |                  |                 |          |
| 2 1                                     |                            |            |                  |                 | <b> </b> |
|                                         |                            |            |                  |                 | _        |