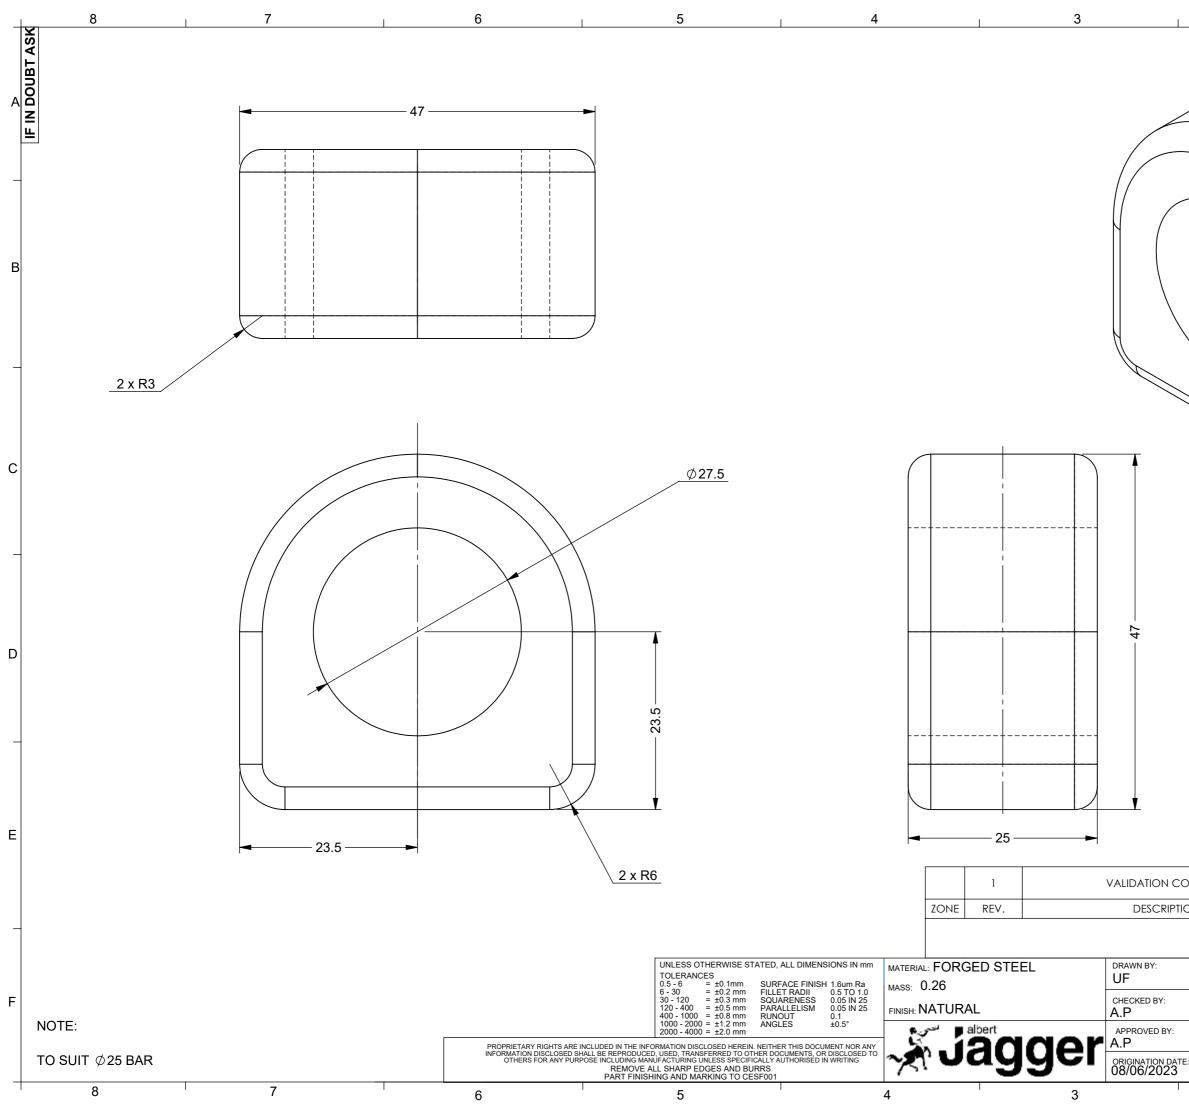

|                                                                      | 2                   |                   |                  | 1              | - |
|----------------------------------------------------------------------|---------------------|-------------------|------------------|----------------|---|
|                                                                      |                     |                   |                  | F IN DOUBT ASK |   |
|                                                                      |                     | $\searrow$        |                  |                |   |
|                                                                      |                     |                   | $\langle$        |                | A |
|                                                                      | $\searrow$          |                   |                  |                |   |
|                                                                      | $\langle \rangle$   |                   |                  |                |   |
| $\frown$                                                             |                     | \<br>\            |                  |                |   |
|                                                                      |                     | $\backslash$      |                  |                |   |
|                                                                      |                     | $\langle \rangle$ |                  |                |   |
|                                                                      |                     | $\langle \rangle$ |                  |                | В |
|                                                                      |                     |                   |                  |                |   |
| $\backslash$                                                         |                     |                   |                  |                |   |
|                                                                      |                     |                   |                  |                | L |
| $\sim$                                                               |                     |                   |                  |                |   |
|                                                                      |                     |                   |                  | $\mathcal{A}$  |   |
|                                                                      |                     |                   | //               |                |   |
|                                                                      |                     | X V               |                  |                | С |
|                                                                      |                     |                   |                  |                |   |
|                                                                      |                     |                   |                  |                |   |
|                                                                      |                     |                   |                  |                |   |
|                                                                      |                     |                   |                  |                |   |
|                                                                      |                     |                   |                  |                |   |
|                                                                      |                     |                   |                  |                | D |
|                                                                      |                     |                   |                  |                |   |
|                                                                      |                     |                   |                  |                |   |
|                                                                      |                     |                   |                  |                | - |
|                                                                      |                     |                   |                  |                |   |
|                                                                      |                     |                   |                  |                |   |
|                                                                      |                     |                   |                  |                | E |
|                                                                      |                     |                   |                  |                |   |
| OMPLETE                                                              |                     | 08/06/2023        |                  | A.P            |   |
| 10N                                                                  |                     | DATE              |                  | APPROVED       |   |
| REVISIONS                                                            |                     |                   |                  |                |   |
| DESCRIPTION:<br>FORGED STEEL TAILBOARD LOCKING BAR BRACKET - WELD ON |                     |                   |                  |                |   |
|                                                                      |                     |                   |                  | A3             | F |
|                                                                      | NUMBER:<br>4109-002 | REVISION:         | SHEET:<br>1 of 1 | 1              |   |
| TE:                                                                  |                     | RTIONAL - DO NOT  | SCALE            |                |   |
|                                                                      | INCI JUALL 2.1      |                   | 0.1110           | T -            | Ł |