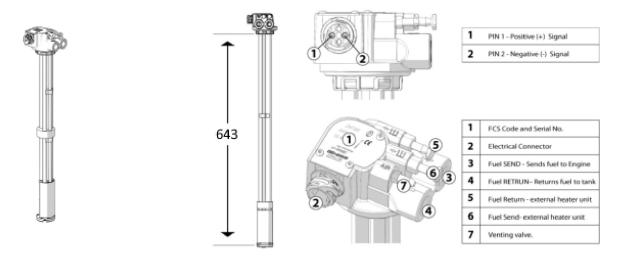

## 214520643 - FC SENSOR 643

Fuel Controller Sensor 643mm length. High-precision fuel sensor that is easily installed, and more importantly, does not require structural nor electrical modifications since it simply replaces the vehicle's original sensor. FUEL CONTROLLER sensors use a dedicated electronic control unit, the Data Hub.

## **TECHNICAL DATA**

Main Body Material Alluminium tubes with die cast head and enclosed encapsulated PCB.

DImensions 700x90x90 (mm)
Cage/Float/Filter Material Acetalic Resin

General Specifications Capacitive sensor based on dielectric constant of Automotive diesel. No moving

parts, completely static. Dedicated to Fuel Controller Data HUB. Operating Temperature -40°C to 85°C. Includes temperature and

inclinometer/accelerometer sensors.

Gasket material Witon

Finishing Anodized and powder coated

Weight 1400 g

Reference standard ECE R10-05

Certification E49 10R-050066 CE
Assembly Sensor + Filter assembly

Package type Carton Box

Package dimensions (cm) 800x110x100 (mm)

Package contents 1 pc in carton box

Power Powered by FC Hub

Resolution / Bitrate 8 Bit CPU, 10 Bit resolution (1024 points)

Output Dedicated FuelController protocol to Data Hub