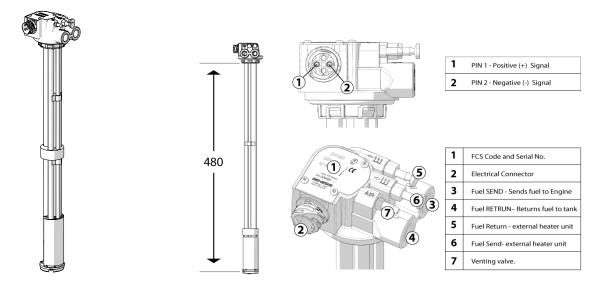

## FCS SAP 480

Fuel Controller Sensor 480mm length. High-precision fuel sensor that is easily installed, and more importantly, does not require structural nor electrical modifications since it simply replaces the vehicle's original sensor. FUEL CONTROLLER sensors use a dedicated electronic control unit, the Data Hub.

## **TECHNICAL DATA**

| SPECIFICATIONS             |                                                                                                                                                                                                                                                   |
|----------------------------|---------------------------------------------------------------------------------------------------------------------------------------------------------------------------------------------------------------------------------------------------|
| Main body material         | Alluminium tubes with die cast head and enclosed encapsulated PCB.                                                                                                                                                                                |
| Dimensions                 | 670x90x90 (mm)                                                                                                                                                                                                                                    |
| Cage/float/filter material | Acetalic Resin                                                                                                                                                                                                                                    |
| General Specifications     | Capacitive sensor based on dielectric constant of Automotive diesel. No moving parts, completely static. Dedicated to Fuel Controller Data HUB. Operating Temperature -40°C to 85°C. Includes temperature and inclinometer/accelerometer sensors. |
| Gasket material            | Witon                                                                                                                                                                                                                                             |
| Finishing                  | Anodized and powder coated                                                                                                                                                                                                                        |
| REGULATIONS                |                                                                                                                                                                                                                                                   |
| Reference standard         | ECE R10-05                                                                                                                                                                                                                                        |
| Certification              | E49 10R-050066 CE                                                                                                                                                                                                                                 |
| PACKAGING                  |                                                                                                                                                                                                                                                   |
| Assembly                   | Sensor + Filter assembly                                                                                                                                                                                                                          |
| Package type               | Carton Box                                                                                                                                                                                                                                        |
| Package dimensions (cm)    | 800x110x100 (mm)                                                                                                                                                                                                                                  |
| Package contents           | 1 pc in carton box                                                                                                                                                                                                                                |
| Power                      | Powered by FC Hub                                                                                                                                                                                                                                 |
| Resolution / Bitrate       | 8 Bit CPU, 10 Bit resolution (1024 points)                                                                                                                                                                                                        |
| Output                     | Dedicated FuelController protocol to Data Hub                                                                                                                                                                                                     |
|                            |                                                                                                                                                                                                                                                   |