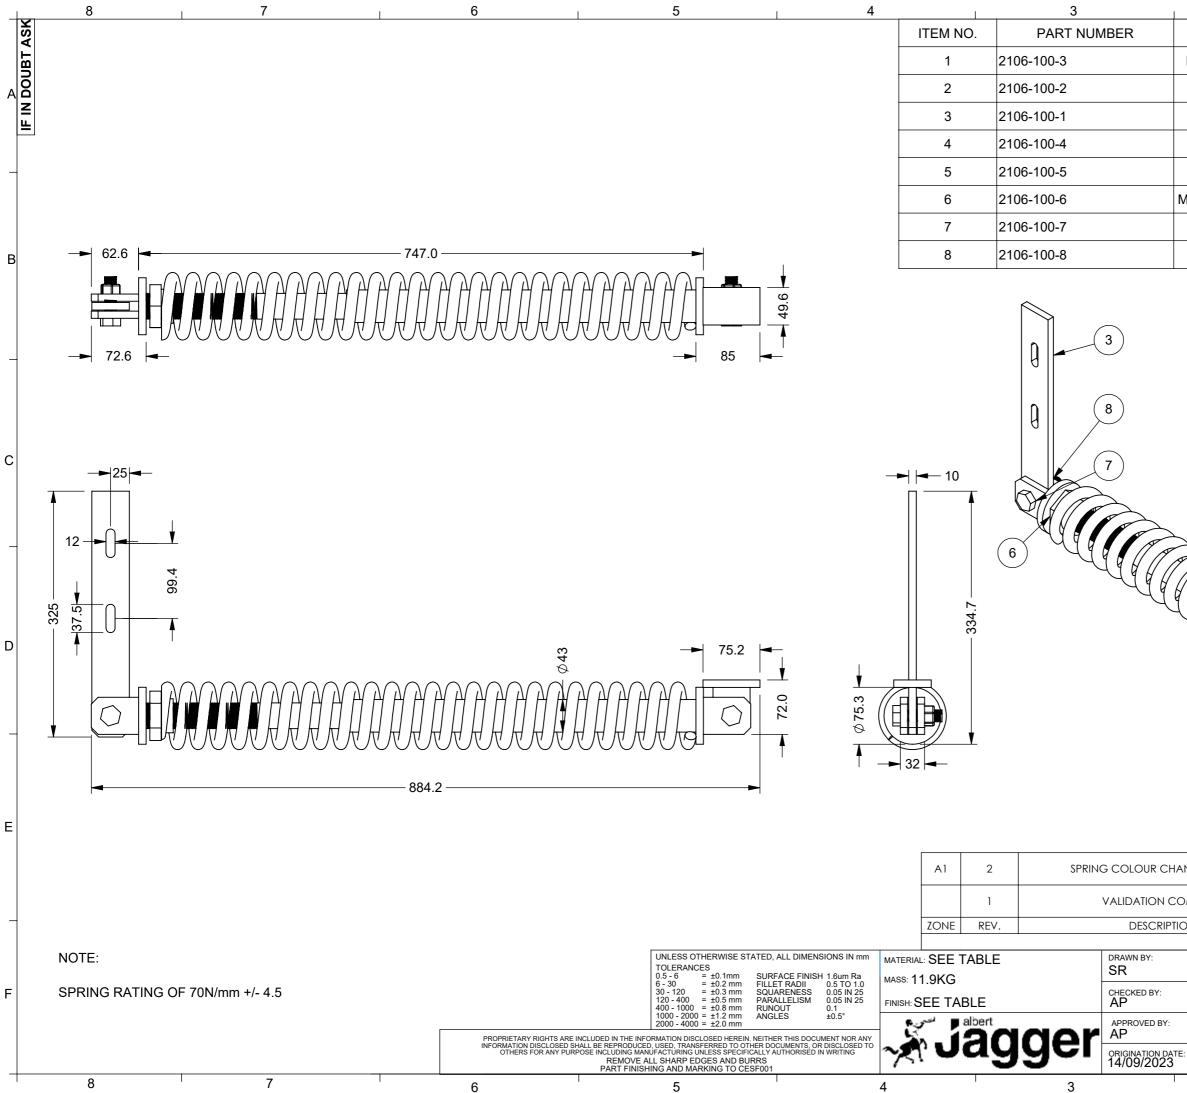

| 2 1                                |      |          |
|------------------------------------|------|----------|
| DESCRIPTION                        | QTY. |          |
| STEEL- CENTRE TUBE - ZINC PLATED   | 1    |          |
| M/STEEL - END CAPS- ZINC PLATED    | 2    | А        |
| I/STEEL - FLAT PLATE - ZINC PLATED | 1    |          |
| M/STEEL- T-PLATE - ZINC PLATED     | 1    |          |
| SPRING - RED                       | 1    | <u> </u> |
| TEEL LARGE BOLT NUT- ZINC PLATED   | 1    |          |
| BOLT - ZINC PLATED                 | 2    |          |
| BOLT NUT - ZINC PLATED             | 2    | В        |
|                                    |      |          |

C

D

E

2

| ANGED     | GED TO RED 09/01/2024                                                 |            | 024      | U.F |  |
|-----------|-----------------------------------------------------------------------|------------|----------|-----|--|
| OMPLETE   |                                                                       | 15/09/2023 |          | SR  |  |
| ION       | N DATE APPROVED                                                       |            | APPROVED |     |  |
| REVISIONS |                                                                       |            |          |     |  |
|           | DESCRIPTION:                                                          |            |          |     |  |
|           | Floor Ramp Spring Assembly                                            |            | A3       | F   |  |
|           | NUMBER:                                                               | REVISION:  | SHEET:   |     |  |
|           | 2106-100                                                              | 2          | 1 of 1   |     |  |
| E:        | SCALE : PROPORTIONAL - DO NOT SCALE<br>REF SCALE 1:10 WHEN PRINTED ON |            |          |     |  |
| 2         |                                                                       |            | 1        |     |  |