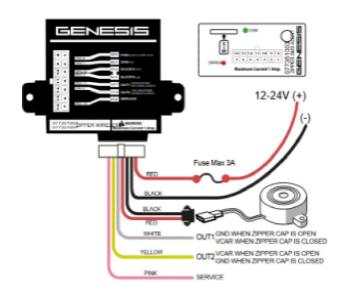

Power 12-24V

Output Digital Neg (-) output

Digital Pos (+) output

**Buzzer Output** 

Tx capabilities GSM

Rx capabilities RF 440Mhz