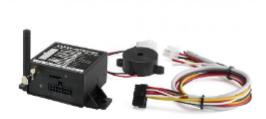

## 077351003 - SMS UNIT FOR ZIPPER WIRELESS

Used in conjunction with ZIPPER WIRELESS, this unit is installed in the cabin of the vehicle and receives the signal of the ZIPPER fuel cap via radio frequency, providing output to a buzzer and other devices which are in turn connected. This unit provides an SMS text message to a number programmed by the user whenever ZIPPER is opened. SIM Card NOT INCLUDED

openend. Also includes digital outputs for telematics interfacing.

Buzzer volume 105Db Buzzer volume 105Db

Weight 200 g
Package type Carton Box
Package dimensions (cm) 165x125x80

Package contents ECU, cable, GSM antenna, buzzer, instructions