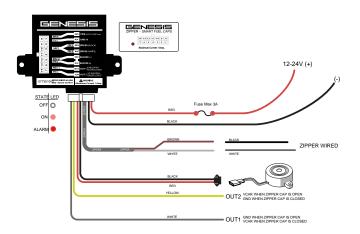

## ALARM UNIT FOR ZIPPER WIRED

Used in conjunction with ZIPPER Wired, this unit provides an acoustic warning to the cabin occupant, whenever ZIPPER is opened. In addition, this unit also provides 2 individual signal wires, addressing telematics devices that are equipped with inverted logic inputs.

## **TECHNICAL DATA**

| SPECIFICATIONS          |                                                                                                                                                                                             |
|-------------------------|---------------------------------------------------------------------------------------------------------------------------------------------------------------------------------------------|
| Main body material      | Plastic Box containing PCB                                                                                                                                                                  |
| Dimensions              | 100x60x30                                                                                                                                                                                   |
| General Specifications  | ECU for optional use with ZIPPER WIRED to provide in cabin alarm and providing multi digital outputs in the form of Pos. (+) digital output and Neg (-) digital output. Buzzer volume 105Db |
| Weight                  | 170 g                                                                                                                                                                                       |
| PACKAGING               |                                                                                                                                                                                             |
| Package type            | Carton Box                                                                                                                                                                                  |
| Package dimensions (cm) | 165x125x80                                                                                                                                                                                  |
| Package contents        | ECU, cable, buzzer, instructions                                                                                                                                                            |
| Power                   | 12-24V                                                                                                                                                                                      |
| Output                  | Digital Neg (-) output Digital Pos (+) output Buzzer Output                                                                                                                                 |