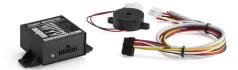

## ALARM UNIT FOR ZIPPER WIRED

Used in conjunction with ZIPPER Wired, this unit provides an acoustic warning to the cabin occupant, whenever ZIPPER is opened. In addition, this unit also provides 2 individual signal wires, addressing telematics devices that are equipped with inverted logic inputs.

CODE DESCRIPTION

077351002 ALARM UNIT FOR ZIPPER WIRED